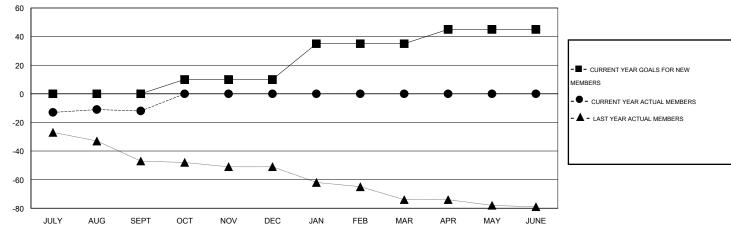

## GOALS AND ACTUAL MEMBERS CUMULATIVE

| DROPPED CLUBS: 0  DROPPED MEMBERS |              | 18 CLUBS OF 46 ADDED 1 OR MORE NEW MEMBERS | GENDER DISTRIBU  MALE  FEMALE         | TION<br>939 (78.25%)<br>261 (21.75%) |           |
|-----------------------------------|--------------|--------------------------------------------|---------------------------------------|--------------------------------------|-----------|
| DECEASED CLUB CANCELLED OTHER     | 2<br>0<br>49 | CLICK HERE FOR HEALTH ASSESSMENT DATA      | FAMILY UNIT MEMBERS HEAD OF HOUSEHOLD |                                      | 169<br>84 |
| TOTAL                             | 51           |                                            | NON-HEAD OF HOUSEHOL                  | 85                                   |           |